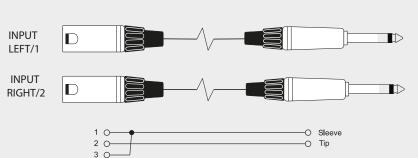

### SETUP TO CONNECT IN **STEREO** MODE

### HARDWIRED BODY PACK XLR INPUT 1/2

MIXING CONSOLE XLR OUT LEFT

MIXING CONSOLE XLR OUT RIGHT

HARDWIRED BODY PACK XLR INPUT 1/2

Sleeve Tip Ring MIXING CONSOLE SYMMETRIC JACK OUT LEFT

MIXING CONSOLE SYMMETRIC JACK OUT RIGHT