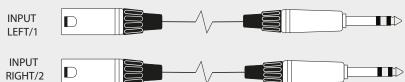

HARDWIRED BODY PACK XLR INPUT 1/2

MIXING CONSOLE JACK OUT ASYMMETRIC LEFT

MIXING CONSOLE JACK OUT ASYMMETRIC RIGHT