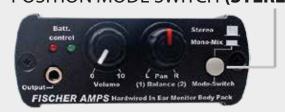

## HARDWIRED IN EAR BODYPACK Art. No. 001100

## POSITION MODE SWITCH (STEREO)

### SETUP TO CONNECT IN **STEREO** MODE



### HARDWIRED BODY PACK XLR INPUT 1/2



MIXING CONSOLE XLR OUT LEFT

MIXING CONSOLE XLR OUT RIGHT

HARDWIRED BODY PACK XLR INPUT 1/2





Sleeve Tip Ring MIXING CONSOLE SYMMETRIC JACK OUT LEFT

MIXING CONSOLE SYMMETRIC JACK OUT RIGHT

HARDWIRED BODY PACK XLR INPUT 1/2





MIXING CONSOLE JACK OUT ASYMMETRIC LEFT

MIXING CONSOLE JACK OUT ASYMMETRIC RIGHT



## HARDWIRED IN EAR BODYPACK Art. No. 001100





# HARDWIRED IN EAR BODYPACK Art. No. 001100

# POSITION MODE SWITCH (MONO)

### SETUP TO CONNECT IN MONO MODE



### HARDWIRED BODY PACK XLR INPUT 1/2



MIXING CONSOLE XLR OUT

### HARDWIRED BODY PACK XLR INPUT 1/2



MIXING CONSOLE SYMMETRIC JACK OUT

### HARDWIRED BODY PACK XLR INPUT 1/2





MIXING CONSOLE JACK OUT **ASYMMETRIC**