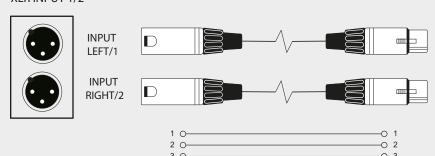

### HARDWIRED BODY PACK XLR INPUT 1/2

MIXING CONSOLE XLR OUT LEFT

MIXING CONSOLE XLR OUT RIGHT

HARDWIRED BODY PACK XLR INPUT 1/2

Sleeve Tip Ring MIXING CONSOLE SYMMETRIC JACK OUT LEFT

MIXING CONSOLE SYMMETRIC JACK OUT RIGHT