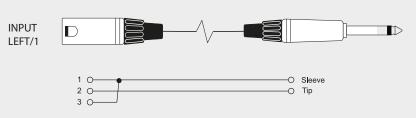

Art. No. 001100

## POSITION MODE SWITCH (STEREO)

### SETUP TO CONNECT IN **STEREO** MODE



### HARDWIRED BODY PACK XLR INPUT 1/2



MIXING CONSOLE XLR OUT LEFT

MIXING CONSOLE XLR OUT RIGHT

HARDWIRED BODY PACK XLR INPUT 1/2





Sleeve Tip Ring MIXING CONSOLE SYMMETRIC JACK OUT LEFT

MIXING CONSOLE SYMMETRIC JACK OUT RIGHT

HARDWIRED BODY PACK XLR INPUT 1/2





MIXING CONSOLE JACK OUT ASYMMETRIC LEFT

MIXING CONSOLE JACK OUT ASYMMETRIC RIGHT



## HARDWIRED IN EAR BODYPACK Art. No. 001100





# HARDWIRED IN EAR BODYPACK Art. No. 001100

# POSITION MODE SWITCH (MONO)

### SETUP TO CONNECT IN MONO MODE



### HARDWIRED BODY PACK XLR INPUT 1/2



MIXING CONSOLE XLR OUT

### HARDWIRED BODY PACK XLR INPUT 1/2



MIXING CONSOLE SYMMETRIC JACK OUT

### HARDWIRED BODY PACK XLR INPUT 1/2





MIXING CONSOLE JACK OUT **ASYMMETRIC**