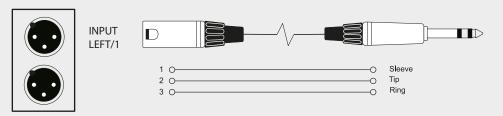

### HARDWIRED BODY PACK XLR INPUT 1/2

MIXING CONSOLE XLR OUT LEFT

MIXING CONSOLE XLR OUT RIGHT

HARDWIRED BODY PACK XLR INPUT 1/2

Sleeve Tip Ring MIXING CONSOLE SYMMETRIC JACK OUT LEFT

MIXING CONSOLE SYMMETRIC JACK OUT RIGHT