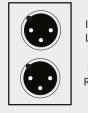

## HARDWIRED IN EAR BODYPACK Art. No. 001100

## POSITION MODE SWITCH (STEREO)

### SETUP TO CONNECT IN **STEREO** MODE



### HARDWIRED BODY PACK XLR INPUT 1/2



MIXING CONSOLE XLR OUT LEFT

MIXING CONSOLE XLR OUT RIGHT

HARDWIRED BODY PACK XLR INPUT 1/2





Sleeve Tip Ring MIXING CONSOLE SYMMETRIC JACK OUT LEFT

MIXING CONSOLE SYMMETRIC JACK OUT RIGHT

HARDWIRED BODY PACK XLR INPUT 1/2





MIXING CONSOLE JACK OUT ASYMMETRIC LEFT

MIXING CONSOLE JACK OUT ASYMMETRIC RIGHT



## HARDWIRED IN EAR BODYPACK Art. No. 001100





# HARDWIRED IN EAR BODYPACK Art. No. 001100

# POSITION MODE SWITCH (MONO)

### SETUP TO CONNECT IN MONO MODE



### HARDWIRED BODY PACK XLR INPUT 1/2



MIXING CONSOLE XLR OUT

### HARDWIRED BODY PACK XLR INPUT 1/2



MIXING CONSOLE SYMMETRIC JACK OUT

### HARDWIRED BODY PACK XLR INPUT 1/2





MIXING CONSOLE JACK OUT **ASYMMETRIC**