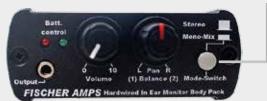

## HARDWIRED IN EAR BODYPACK Art. No. 001100

## POSITION MODE SWITCH (STEREO)

### SETUP TO CONNECT IN **STEREO** MODE



### HARDWIRED BODY PACK XLR INPUT 1/2



MIXING CONSOLE XLR OUT LEFT

MIXING CONSOLE XLR OUT RIGHT

HARDWIRED BODY PACK XLR INPUT 1/2





Sleeve Tip Ring MIXING CONSOLE SYMMETRIC JACK OUT LEFT

MIXING CONSOLE SYMMETRIC JACK OUT RIGHT

HARDWIRED BODY PACK XLR INPUT 1/2





MIXING CONSOLE JACK OUT ASYMMETRIC LEFT

MIXING CONSOLE JACK OUT ASYMMETRIC RIGHT



## HARDWIRED IN EAR BODYPACK Art. No. 001100





# HARDWIRED IN EAR BODYPACK Art. No. 001100

# POSITION MODE SWITCH (MONO)

### SETUP TO CONNECT IN MONO MODE



### HARDWIRED BODY PACK XLR INPUT 1/2



MIXING CONSOLE XLR OUT

### HARDWIRED BODY PACK XLR INPUT 1/2



MIXING CONSOLE SYMMETRIC JACK OUT

### HARDWIRED BODY PACK XLR INPUT 1/2





MIXING CONSOLE JACK OUT **ASYMMETRIC**