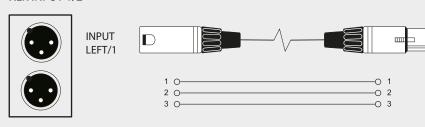

### HARDWIRED BODY PACK XLR INPUT 1/2

MIXING CONSOLE XLR OUT LEFT

MIXING CONSOLE XLR OUT RIGHT

HARDWIRED BODY PACK XLR INPUT 1/2

Sleeve Tip Ring MIXING CONSOLE SYMMETRIC JACK OUT LEFT

MIXING CONSOLE SYMMETRIC JACK OUT RIGHT