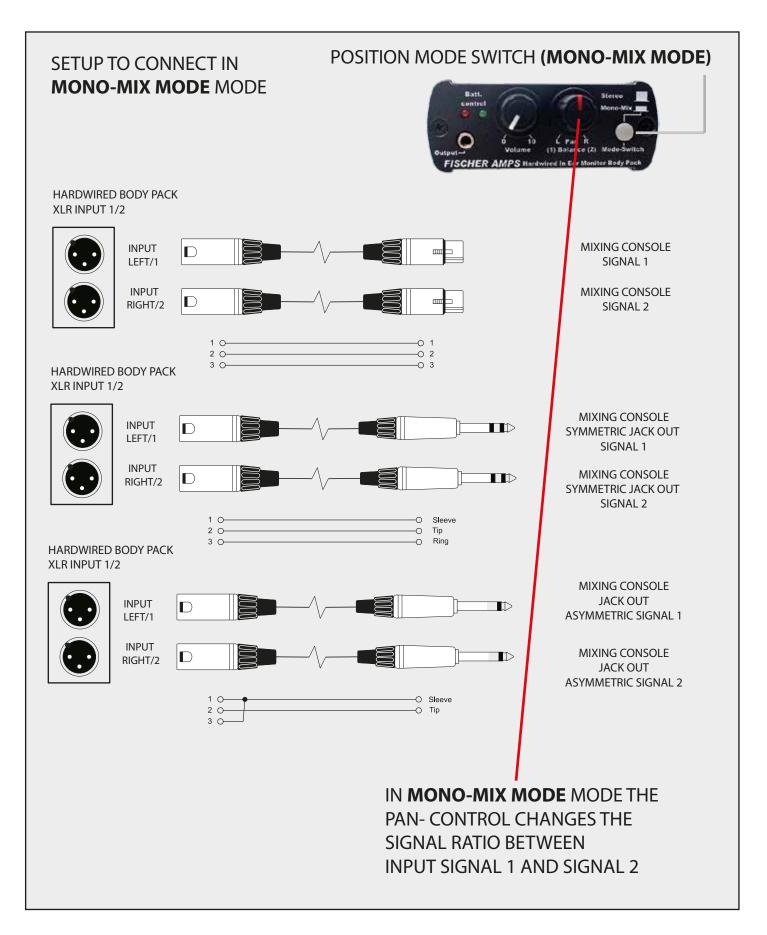

### SETUP TO CONNECT IN MONO MODE

### HARDWIRED BODY PACK XLR INPUT 1/2

MIXING CONSOLE XLR OUT

### HARDWIRED BODY PACK XLR INPUT 1/2

MIXING CONSOLE SYMMETRIC JACK OUT

### HARDWIRED BODY PACK XLR INPUT 1/2

MIXING CONSOLE JACK OUT **ASYMMETRIC**