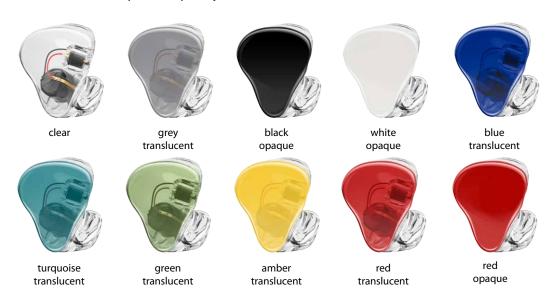

TrueResponse® is a trademark of Sennheiser electronic GmbH & Co. KG, registered in the U.S. and other countries.

Color selection (please specify the desired color):

Important information for the taking of ear impressions for professional custom-made in-ear monitors: