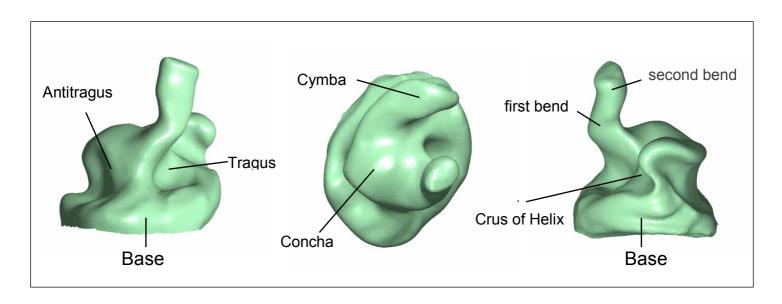

- 1. When taking ear impressions, please use fine-grain, easy flow ear impression silicone to obtain a high level of impression precision and, if possible, flat impression pads or cotton pads that match the diameter of the ear canal.
- 2. When taking the ear impression, the mouth should be relaxed and closed until the ear impressions are taken. Important! Please, ensure no jaw or cheek movements during the curing process.
- 3. When inserting the ear impression material into the ear, ensure that all areas of the outer ear shown in the example image and up to the second bend of the ear canal (see below) are completely moulded, without air gaps. It is also important that ear impression material is built up around the base since the area of the outer concha is also very important for the construction of the earpiece and the positioning of the connector.
- 4. If the finished ear impressions are scanned with an ear impression scanner, please save the scan data in the following format: Given name First name.stl files and send them as a file attachment by email to: info@fischer-amps.de.