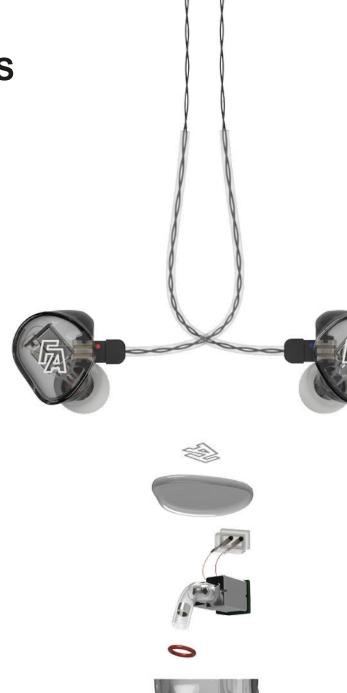

## UNIVERSAL FIT IN-EAR EARPHONE

## FA 3E XB

## Designed and handcrafted in Germany

Universal ergonomic, secure fit and isolation with high wearing comfort.

Sound Characteristics:

Powerful, well-balanced sound with decent bass enhancement.

Best Choice for: DRUMS, BASS, DJ, KEYS

**Technical Specifications:** 

Driver Technology: Balanced Armature

**Driver Configuration:** 

2-way crossover, 3 balanced armature speakers

(2 x bass, 1 x mid / high)

Frequency Response: 20Hz - 17,5kHz

Sensitivity @ 0.1V 119 dB Impedance @ 1kHz 17 ohms

Cable: 140 cm, black, replaceable twisted cable

Connector In-Ear Side: 2 Pin 0.78mm Connector Audio Source: 3.5mm stereo jack

## Contents

FA 3E XB In-Ear Earphone Transport case Cleaning tool Four pairs of silicone eartips Three pairs of foam eartips Manual / Warning notes

ART.NO.: 012110

FISCHER AMPS Hans-Ulrich-Breymann-Str. 3 74706 Osterburken/ Germany www.fischer-amps.de