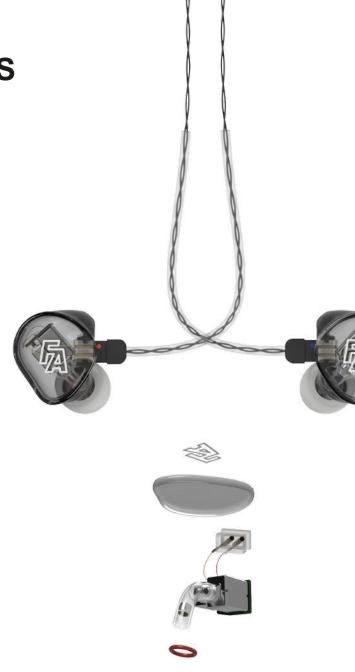

## UNIVERSAL FIT IN-EAR EARPHONE

## FA 4E XB

## Designed and handcrafted in Germany

Universal ergonomic, secure fit and isolation with high wearing comfort.

Sound Characteristics:

Maxium brilliant sound with decent bass enhancement and defined mid/high frequencies.

Best Choice for: DRUMS, GUITAR, BASS, DJ

Technical Specifications:

Driver Technology: Balanced Armature

**Driver Configuration:** 

3-way crossover, 4 balanced armature speakers

(2 x bass, 1 x mid, 1 x high)

Frequency Response: 20Hz - 18,5kHz

Sensitivity @ 0.1V 119 dB Impedance @ 1kHz 17 ohms

Cable: 140 cm, black, replaceable twisted cable

Connector In-Ear Side: 2 Pin 0.78mm Connector Audio Source: 3.5mm stereo jack

## Contents

FA 4E XB In-Ear Earphone Transport case Cleaning tool Four pairs of silicone eartips Three pairs of foam eartips Manual / Warning notes

ART.NO.: 012111

FISCHER AMPS Hans-Ulrich-Breymann-Str. 3 74706 Osterburken/Germany www.fischer-amps.de